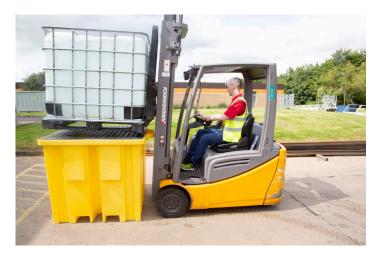

You will require an appropriate size/capacity fork lift truck to offload this item from the delivery vehicle. Our standard delivery doesn't include any offloading.

- 100% polyethylene for chemical compatability
- Removable plastic grid for easy clean-up
- **UV** UV Stabilised