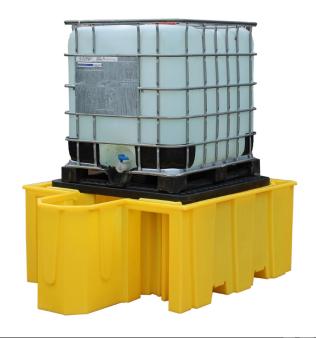

#### PRODUCT OVERVIEW

Backed by our 3 year guarantee

A large capacity spill pallet, moulded from medium density polyethylene suitable for use with most common footprint of 1000ltr intermediate bulk container (IBC), it complies with the 110% bund regulations, has broad range chemical compatibility and is rugged enough to withstand constant use. The removable deck provides easy access for cleaning.

### **SPECIFICATIONS**

| CODE | EXTERNAL SIZE<br>(L x W x H) | NO OF CONTAINERS | SUMP CAPACITY | COLOUR | TARE WEIGHT | UDL    |
|------|------------------------------|------------------|---------------|--------|-------------|--------|
| BB1  | 1760mm x 1350mm<br>x 710mm   | 1 x 1000ltr      | 1100ltr       | Yellow | 91kg        | 2000kg |