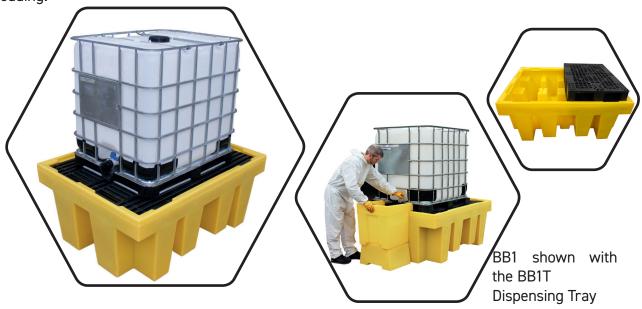

#### PRODUCT OVERVIEW

Backed by our 3 year guarantee

A large capacity spill pallet, moulded from medium density polyethylene suitable for use with most common footprint of 1000ltr intermediate bulk container (IBC), it complies with the 110% bund regulations, has broad range chemical compatibility and is rugged enough to withstand constant use. The removable deck provides easy access for cleaning.

You will require an appropriate size/capacity fork lift truck to offload this item from the delivery vehicle. Our standard delivery doesn't include any offloading.

- 100% polyethylene for chemical compatability
- Removable plastic grid for easy clean-up
- **UV** UV Stabilised

### **SPECIFICATIONS**

| CODE | EXTERNAL SIZE<br>(L x W x H) | NO OF CONTAINERS | SUMP CAPACITY | COLOUR | TARE WEIGHT | UDL    |
|------|------------------------------|------------------|---------------|--------|-------------|--------|
| BB1  | 1760mm x 1350mm<br>x 710mm   | 1 x 1000ltr      | 1100ltr       | Yellow | 91kg        | 2000kg |